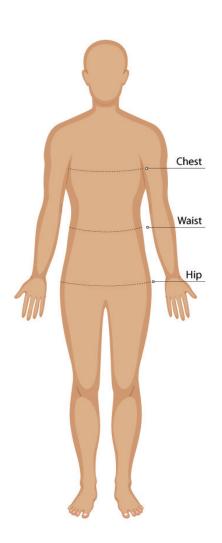

#### **SIZE GUIDE**

### **BODY MEASUREMENT TIPS**

- When measuring yourself keep the tape firm but not tight
- Measure over undergarments for more accurate measurements
- If you don't have a measuring tape, use a piece of string and measure it using a ruler

### **CHEST**

Measure around the fullest part of your chest. This is the key measurement for shirts/blouses & dresses. Make sure the measuring tape sits horizontally across your body.

### WAIST

Measure around the natural waistline which is the narrowest part of your waist. This is an important measurement for trousers/pants/shorts & skirts

## HIP

Measure around the fullest part of the hips

- Our Size Charts are in Finished Garment Measurements.
- Size Charts are located on each individual garment on the website, under the SIZE CHART tab.
- To determine the size you need to ADD to your Body Measurements the following:
- BLAZERS, DRESSES, TUNICS, SHIRTS, BLOUSES, POLOS and other upper body garments ADD 10 - 12 cm
- TROUSERS, SHORTS, SKIRTS & TUNICS ADD 5 8 cm in the waist. These garments are often adjustable in the waist to allow for extra growth.
- A good way to check is to measure & compare a similar garment that is a comfortable fit.