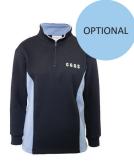

#### **SPORTS UNIFORM Years 7 to 12**

Sports Short with Inner

Sports Skort

Trackpants

House Polo

Rugby Top

Sports Cap

Softshell Jacket

Top Qtr Zip

Polar Fleece Vest

Athletics Singlet

GSV Top

Sport Sock

Long Sleeve Tee

Bathers

Swim Cap Squad