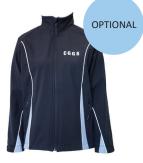

#### **ACADEMIC SUMMER UNIFORM SENIOR SCHOOL Years 7 - 12**

Blazer

Dress

Short sleeve Blouse

Tailored Shorts

Socks Anklet 2 pk

Pullover

VCE Pullover