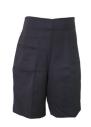

### **ACADEMIC SUMMER UNIFORM SENIOR SCHOOL Years 7 - 12**

Blazer

Dress

Short sleeve Blouse

Tailored Shorts

Socks Anklet 2 pk

Pullover

VCE Pullover