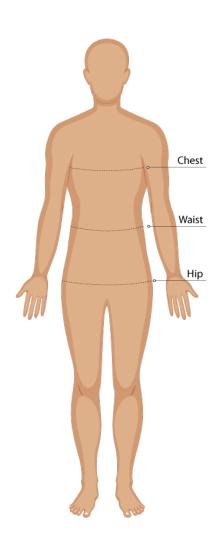

#### **SIZE GUIDE**

## **BODY MEASUREMENT TIPS**

- When measuring yourself keep the tape firm but not tight
- Measure over undergarments for more accurate measurements
- If you don't have a measuring tape, use a piece of string and measure it using a ruler

### **CHEST**

Measure around the fullest part of your chest. This is the key measurement for shirts/blouses & dresses. Make sure the measuring tape sits horizontally across your body.

## WAIST

Measure around the natural waistline which is the narrowest part of your waist. This is an important measurement for trousers/pants/shorts & skirts

## HIP

Measure around the fullest part of the hips

- Our Size Charts are in Finished Garment Measurements.
- Size Charts are located on each individual garment on the website, under the SIZE CHART tab.
- To determine the size you need to ADD to your Body Measurements the following:
- BLAZERS, DRESSES, TUNICS, SHIRTS, BLOUSES, POLOS and other upper body garments ADD 10 - 12 cm
- TROUSERS, SHORTS, SKIRTS & TUNICS ADD 5 8 cm in the waist. These garments are often adjustable in the waist to allow for extra growth.
- A good way to check is to measure & compare a similar garment that is a comfortable fit.