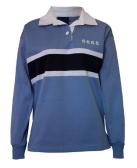

### **ACADEMIC SUMMER UNIFORM SENIOR SCHOOL Years 7 - 12**

Blazer

Dress

Short sleeve Blouse

Tailored Shorts

Socks Anklet 2 pk

Pullover

VCE Pullover