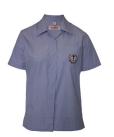

### **ACADEMIC WINTER UNIFORM JUNIOR SCHOOL Foundation - Year 6**

Blazer

Tunic

Skirt

Pants Doubleknee

Blouse Long Sleeve

Tights Cotton

OR