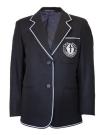

### **ACADEMIC SUMMER UNIFORM SENIOR SCHOOL Years 7 - 12**

Blazer

Dress

Short sleeve Blouse

Tailored Shorts

Socks Anklet 2 pk

Pullover

VCE Pullover